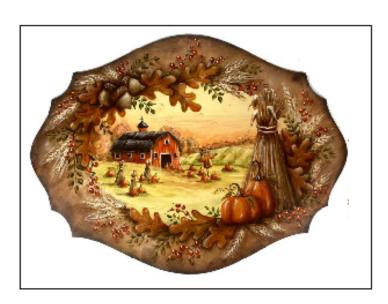

## Chris Haughey of CD Wood

August 27 and 28, 2021 9:00 to 3:00 PST

Friday, August 27

Harvest Plaque measures 12 1/2 x 10 1/4.

Chris has made a fall leaf stencil for us, included in the cost.

With this piece we will learn how to create unique detail with simple strokes. Interesting background color washing and layering to create depth.

Saturday, August 28

Shutter Panel measures 18 x 7 1/4.

We will learn to easily faux barnwood background, strokework for impressive nest, use of stencil for perfect lettering and easy foliage. A cardinal bird stamp will also be included in this kit.