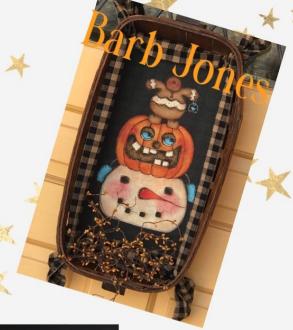

We hope that you will join us to paint some fun projects with some GREAT teachers!!

Teachers for Programs 2021

July-no program, Sleepover Sept 8-Heidi Allison November 18-Janet Mitchell

Summer Non Sleepover

Registration fee includes: All 3 make it take its with Jeannetta Cimo, Liz Vigliotto and Judy Coates including surfaces, all 3 classes with Erika Joanne, Maxine Thomas and Barb Jones. (Surfaces/kits for the 3 main classes are not included but are available to purchase through the teacher or Pinecraft, Inc. You can also use your own surface.) In addition to all that, there will be some surprises!