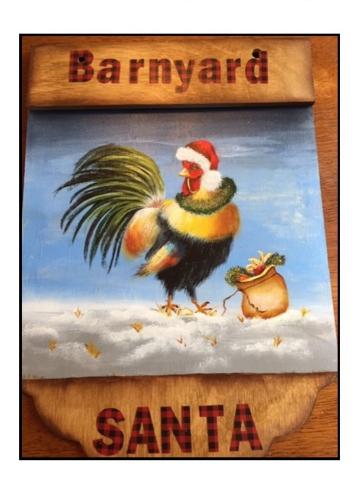

## Tumbleweed Tolers Chapter June 2021 Paint-In Program

Please come Zoom with us on June 17, 2021 at 12:30 pm for a great afternoon of painting this fun-filled and crazy "Barnyard Santa".

Designed by the late Sue Bailey and taught by Judy Lopez, this fun guy will definitely get you thinking about the holidays!

Judy used a 14-1/2" x 10" surface, but you can make pretty much any size work. She also purchased the letter stencil at Hobby Lobby.

Cost is \$10 for a TWT Chapter member; \$15 for a non-member and includes class instruction, e-pattern, prep instructions, line drawing, photo, and Zoom class link and recording; however, no surface will be included.