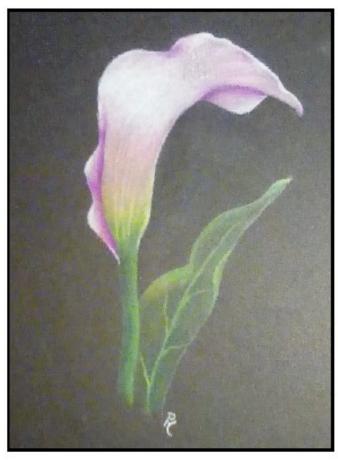

## Tumbleweed Tolers Chapter July 15, 2021 Paint-In Program

Have you ever wanted to try colored pencils???

If so, now is your chance to join us for this Nilda Rodriguez design.

"Calla Elegance"!!

Taught by Pat Kaminsky, this is a great way to test the water and try using colored pencils. Can be done on suede board or black Mi-Tientes paper.

Pat has suede board available for free...you just have to pay for the shipping!! Mi-Tientes is available from Hobby Lobby and one piece is large enough for 4-6 projects.

Cost is \$10 for a TWT Chapter member; \$15 for a non-member and includes class instruction and Zoom class link; however, no surface, pattern or Zoom recording will be included.

The pattern packet is available from Nilda and is sold on Tolebrush.com

Checks for class fees should be payable to Tumbleweed Tolers and are due two weeks prior to class. We will also take PayPal if you would like.