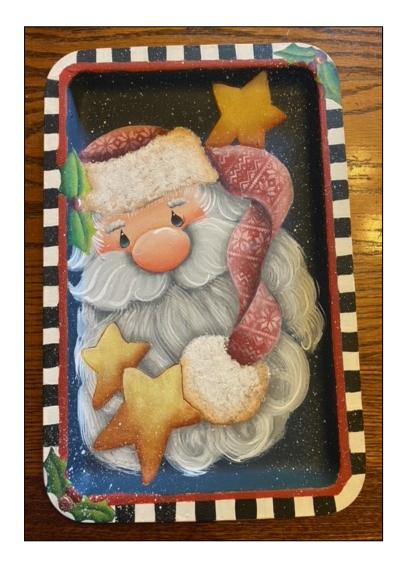

Did you sign up for Janet's "Santa Claus" class this month? It is just the cutest Santa...Janet always comes up with great projects for us!

Please remember to support our charity. The homeless kids of Redlands always need our help. You can drop items off at O'Flanary's or bring them to the Christmas party with you. Jan will be collecting them!

Janet Mitchell will be teaching us to paint a whimsical Santa. The surface size needed is 9"x12". We would like to thank Chris Thornton Deason for allowing Janet to teach this design to our chapter.

- The class is hosted by the Gypsy Toler's Chapter.
- Cost- Gypsy Chapter member \$15 & guests \$20.
- To register, please contact Kim Tamiazzo by e mail to <u>Kim.latham213@gmail.com</u> or to NEW text 442-316-0718
- I will be sending Gypsy PayPal invoices for the class.
- The class will be recorded and will be emailed to all paid participants.