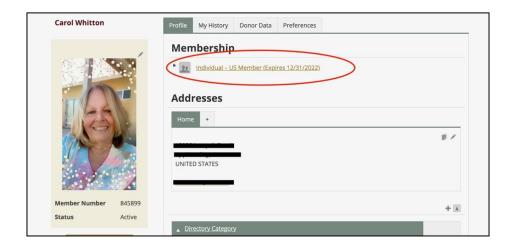

Provide a copy of your current SDP Membership (if you are not a member, you may register online and have them send a duplicate verification to me at <a href="whit4kids@aol.com">whit4kids@aol.com</a> OR copy info from your SDP profile and send it to me. It is very easy for you to send me a verification from the SDP website. Here are the steps:

- 1. Log in to the Society of Decorative Painters' website, www.decorativepainters.org
- 2. In the menu, click on "Membership" then scroll to "Member Login" and sign in.
- 3. Your profile will then show on the screen. Take a screen shot or a picture with your phone or camera providing all the information shown in my own profile below.