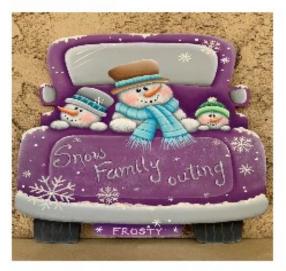

### January 21-Jeannetta Cimo (ZOOM)

SNOW FAMILY OUTING - Wood is 10 inches tall by 8 1/2 inches wide

Please contact Kim Tamiazzo if you would like to sign up (new cell number) 909-401-4263

These are the people that have signed up so far for the January Zoom program: