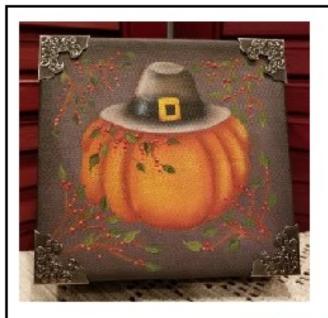

### A Pilgrims Thanksgiving

Designed by Kim Christmas / Taught by Debbie Ramo

Kim Christmas designed this adorable pumpkin on a 4 1/2" Square Brick.

I will be teaching this on a 5"x5" wrapped canvas. This is a wide canvas resembling the brick thickness. You may paint on brick, canvas or surface of your choice. I will be teaching on canvas, her pattern covers all prep for brick.