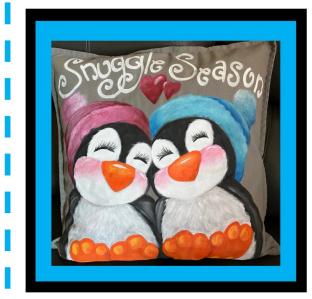

June 2022

Hello Gypsys!

The Queen Bee Tea is behind us and what a wonderful day it turned out to be! Thank you so much to all the members and guests who came and enjoyed the day with us. The thank you cards, texts and emails I have received tell me it was a huge success and it just warms my heart! Thank you to our fantastic committee! You outdid yourselves and there is no way Janet and I could have pulled it off without all of you!