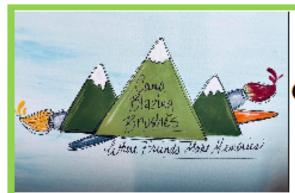

Speaking of Janet, my right hand (or as some might say, my partner in crime) a HUGE thank you to her for jumping right in to help in any way she can whenever I come up with a crazy idea. We had a great time organizing this event and she does an amazing job keeping me in line. Before the tea was over we had already been busy making plans for the next event! I know you won't want to miss out on that one! Saturday July 16, the CAMP BLAZING BRUSHES!

Be sure you sign up for the "Blazin Brushes Art Camp", July 16th. Let's fill that room with Gypsy members. These events are for you. There will be painting, food, great swag bags, and of course a super raffle. You have heard it before, all kinds of donations are welcome. Remember the "baskets" we all donated at our meetings in the old days? One of those would be great. Drop them off at O'Flannarys or Kreative Klutter. Thanks to Cecilia Luk we had gift card drawings at our last Zoom meeting. Thanks Cecilia!