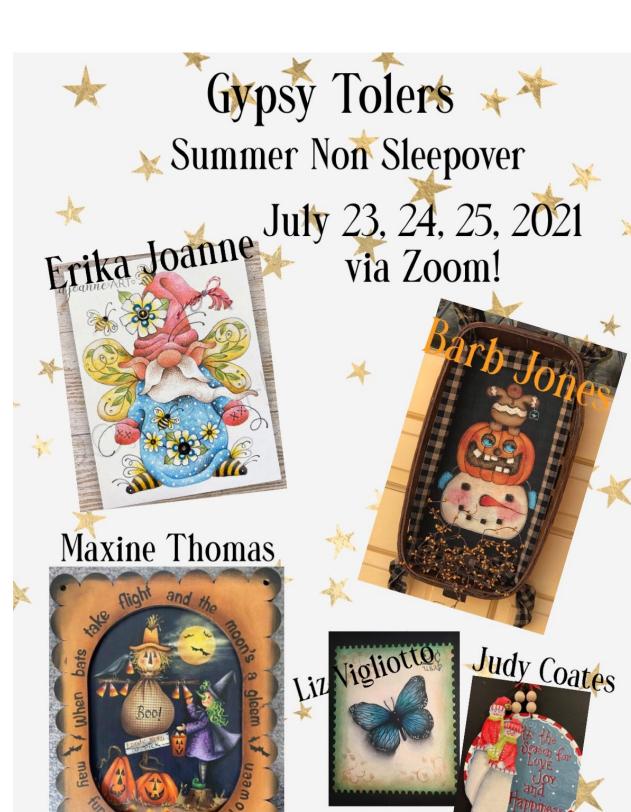

#### Summer Non Sleepover Zoom Event

July 23, 24, 25, 2021

Limited number of spots so don't delay! Priority registration for Gypsy members starts Wed April 7. We will open up for non members April 14. NO EARLY BIRD REGISTRATION!

Registration fee includes: All 3 make it take its with Jeannetta Cimo, Liz Vigliotto and Judy Coates including surfaces, all 3 classes with Erika Joanne, Maxine Thomas and Barb Jones. (Surfaces/kits for the 3 main classes are not included but are available to purchase through the teacher or Pinecraft, Inc. You can also use your own surface.) In addition to all that, there will be some surprises!

Make it take it on Friday 3-4PM Class 5-9 PM Pacific Time

Saturday and Sunday Make it take it 9-10 AM Class 11-3 PM

Gypsy member fee: \$115 Non members: \$125

Registration is non refundable.

We will happily take checks (made out to Gypsy Tolers) PayPal or credit cards.