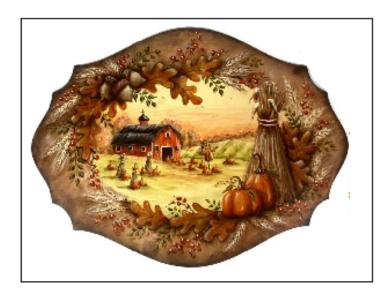

## Program

Kim Tamiazzo

Note: Gypsy Chapter will be providing you with the pumpkin stave surface as seen on left side of the picture.

This Zoom class will be on **Thursday Sept. 16** at 5:45pm to 9pm **PACIFIC TIME.** 

Heidi Allison will be teaching us to paint Autumn Gnome on a pumpkin stave. We would like to thank Sandra Malone for allowing Heidi to teach this design to our chapter.

- The class is hosted by the Gypsy Toler's Chapter.
- If you don't do Zoom and want to attend a watch party at Kreative Klutter or Oflanary's, please let me know as space will be limited.
- Cost- Gypsy Chapter member \$15 & guests \$20.
- Price includes the class fee, pattern, and surface. If you would like to paint on your own surface the cost will be the same.
- The surface will be available to pick up before the class. I will let you know by email when your surface is ready to be picked up.
- To register, please contact Kim Tamiazzo by e mail to <u>Kim.latham213@gmail.com</u> or to NEW text 442-316-0718
   I will be sending Gypsy PayPal invoices for the class. On the PayPal site you can pay with your credit card. Please do not send checks to our Treasure! Contact me if you need to send a check.
- Please include your e mail address. Also indicate if you are picking up surface or if you need it shipped. If you need surface shipped include mailing address, please.
- You will be responsible for paying the ship fee.
- The class will be recorded and will be emailed to all paid participants.
- Looking forward to hearing from you. Kim