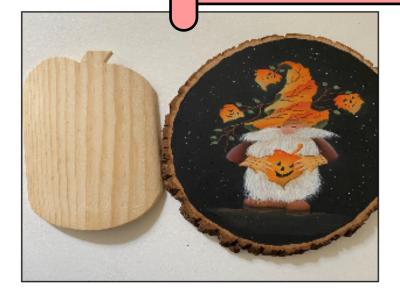

## Program

Kim Tamiazzo

Note: Gypsy Chapter will be providing you with the pumpkin stave surface as seen on left side of the picture.

This Zoom class will be on **Thursday Sept. 16** at 5:45pm to 9pm **PACIFIC TIME.** 

Heidi Allison will be teaching us to paint Autumn Gnome on a pumpkin stave. We would like to thank Sandra Malone for allowing Heidi to teach this design to our chapter.

- The class is hosted by the Gypsy Toler's Chapter.
- If you don't do Zoom and want to attend a watch party at Kreative Klutter or Oflanary's, please let me know as space will be limited.
- Cost- Gypsy Chapter member \$15 & guests \$20.
- Price includes the class fee, pattern, and surface. If you would like to paint on your own surface the cost will be the same.
- The surface will be available to pick up before the class. I will let you know by email when your surface is ready to be picked up.
- To register, please contact Kim Tamiazzo by e mail to <u>Kim.latham213@gmail.com</u> or to NEW text 442-316-0718
   I will be sending Gypsy PayPal invoices for the class. On the PayPal site you can pay with your credit card. Please do not send checks to our Treasure! Contact me if you need to send a check.
- Please include your e mail address. Also indicate if you are picking up surface or if you need it shipped. If you need surface shipped include mailing address, please.
- You will be responsible for paying the ship fee.
- The class will be recorded and will be emailed to all paid participants.
- Looking forward to hearing from you. Kim