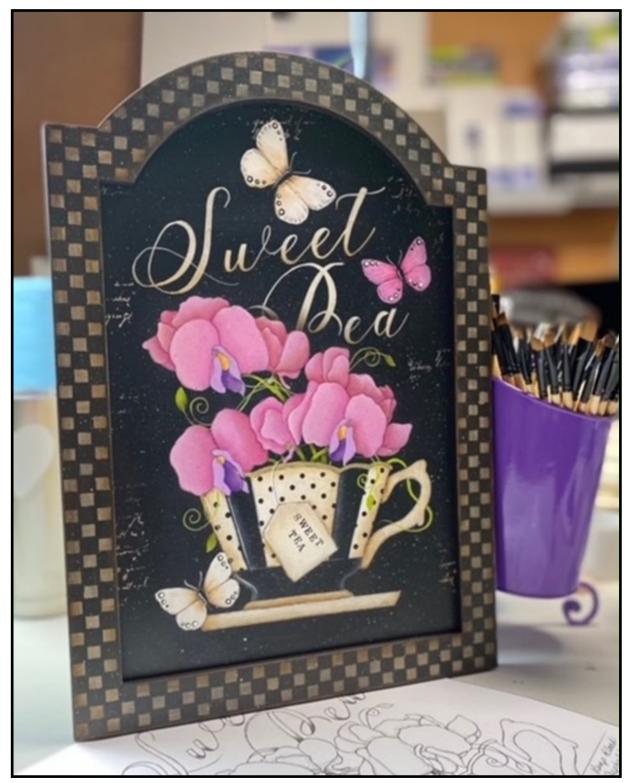

PACIFIC COAST ARTISTS CHAPTER is hosting a zoom class with Tracy Moreau September 12, 2021 at 10:00 AM Pacific time. The cost is \$45 which includes the Zoom class, e-packet, access to class video in case you don't finish in class, and a discount for supplies on Tracy's website. There will be goodies and fun for all! Please join us to paint these beautiful Sweet Peas.

Visit our website or contact Robyn McComb to register: <u>www.pacificcoastartists.com</u> or <u>rmccomb3@cox.net</u>.

The purpose of Gypsy Tolers is to stimulate interest in and appreciation for the art of tole and decorative painting.