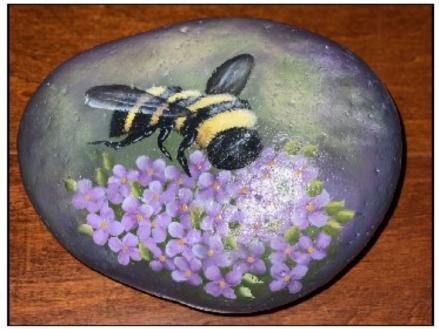

# Tumbleweed Tolers Chapter February 2021 Paint-In Program

Come join us on February 18, 2021 at 12:30 pm for a great afternoon of painting with Heidi Allison. She will be teaching Wendy Fahey's ...

## "Something to Buzz About"!!

This project is a great way to get a jumpstart on Spring!

Heidi has used a large rock for the surface of this project, but you can use whatever surface or similar sized item in your stash.

Cost is \$10 for a TWT Chapter member; \$15 for a non-member and includes class instruction, e-pattern, prep instructions, line drawing, photo, and Zoom class link; however, no surface or Zoom recording will be included.