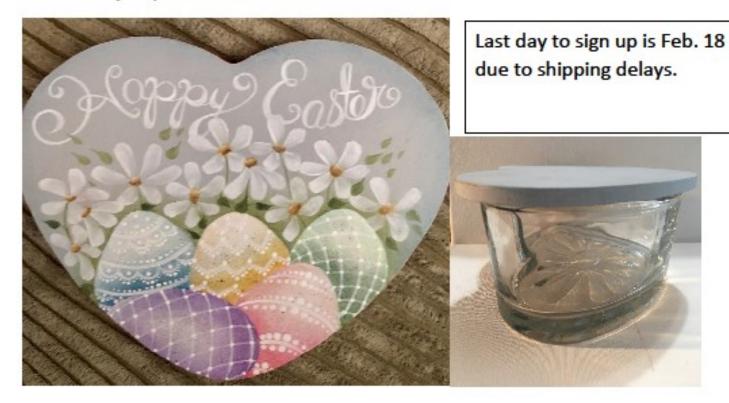

The next paint in is the cutest little candy jar done with Liz. We've all met Liz at the Summer Sleepover and she has taught in person for Gypsys a few times. It's an adorable Easter design and we would love to have you all join us on Zoom. The deadline for sign-ups is February 19, 2021. You will be able to pick up your prepped surface at O'Flanarys or Kreative Klutter or at a cost, we can ship them to you.

## Gypsy March 2021 Program

- Learn to paint this pretty wooden candy dish lid with designer Liz Vigliotto.
- The class is hosted by the Gypsy Tolers Chapter.
- HAPPY EASTER ZOOM class is on Thursday March 18 at 5:45 pm to 9 pm Pacific Time.
- Cost- Gypsy Chapter member \$15 & guests \$20.
- Price includes the class fee, pattern and 1 prepped wooden heart lid with glass dish.
- Wooden heart jar lid approx. 5-inch x 6 inch
- Prepped lids and glass dishes will be available to pick up before the class. I will let you know by email when they are ready to be picked up and the location.
- If you need the one lid and one glass dish shipped, the cost will be \$8.00-\$10.00 depending on what part of the country it is being shipped to.
- To register, please contact Kim Latham Tamiazzo by e mail to <u>Kim.latham213@gmail.com</u> or text 909-401-4263. Please send your e mail address to receive a PayPal invoice for the class. Also indicate if you are picking up surface or if you need it shipped. Looking forward to hearing from you.