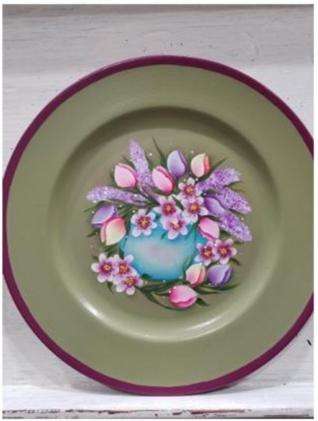

## Gypsy March 2021 Program

- Learn to paint this pretty wooden candy dish lid with designer Liz Vigliotto.
- The class is hosted by the Gypsy Tolers Chapter.
- HAPPY EASTER ZOOM class is on Thursday March 18 at 5:45 pm to 9 pm Pacific Time.
- Cost- Gypsy Chapter member \$15 & guests \$20.
- Price includes the class fee, pattern and 1 prepped wooden heart lid with glass dish.
- Wooden heart jar lid approx. 5-inch x 6 inch
- Prepped lids and glass dishes will be available to pick up before the class. I will let you know by email when they are ready to be picked up and the location.
- If you need the one lid and one glass dish shipped, the cost will be \$8.00-\$10.00 depending on what part of the country it is being shipped to.
- To register, please contact Kim Latham Tamiazzo by e mail to <u>Kim.latham213@gmail.com</u> or text 909-401-4263. Please send your e mail address to receive a PayPal invoice for the class. Also indicate if you are picking up surface or if you need it shipped. Looking forward to hearing from you.