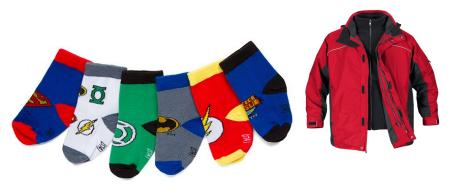

Hi everyone...as last month, I still need socks and jackets. Even if we are not meeting, the

need is still there! If you don't want to shop, but can donate, please do so and I'll shop! Just drop whatever off at O'Flanary's Emporium and I'll be sure to pick them up. Thank you! Jan