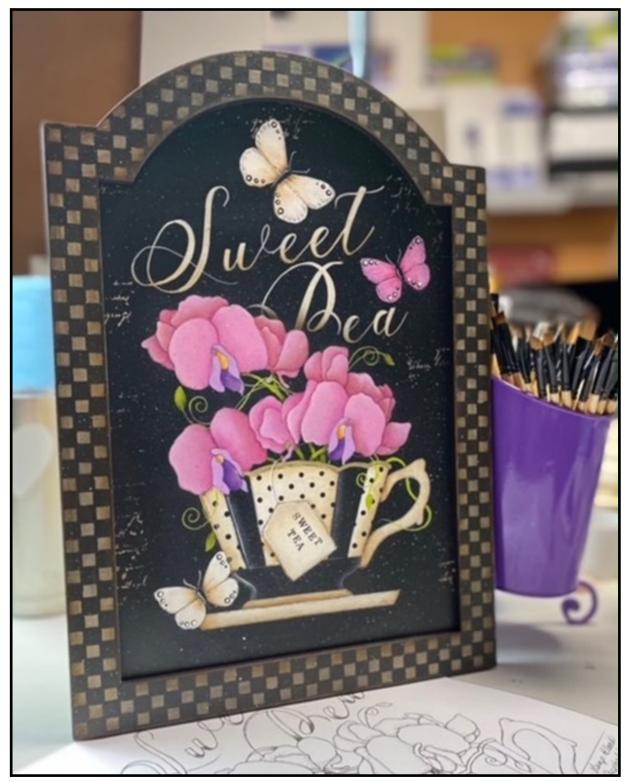

PACIFIC COAST ARTISTS CHAPTER is hosting a zoom class with Tracy Moreau September 12, 2021 at 10:00 AM Pacific time. The cost is \$45 which includes the Zoom class, e-packet, access to class video in case you don't finish in class, and a discount for supplies on Tracy's website. There will be goodies and fun for all! Please join us to paint these beautiful Sweet Peas.

Visit our website or contact Robyn McComb to register: <u>www.pacificcoastartists.com</u> or <u>rmccomb3@cox.net</u>.

The purpose of Gypsy Tolers is to stimulate interest in and appreciation for the art of tole and decorative painting.