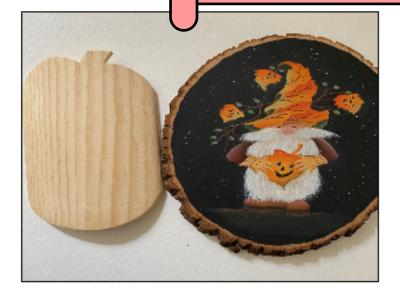

# Program

Kim Tamiazzo

Note: Gypsy Chapter will be providing you with the pumpkin stave surface as seen on left side of the picture.

This Zoom class will be on **Thursday Sept. 16** at 5:45pm to 9pm **PACIFIC TIME.** 

Heidi Allison will be teaching us to paint Autumn Gnome on a pumpkin stave. We would like to thank Sandra Malone for allowing Heidi to teach this design to our chapter.

- The class is hosted by the Gypsy Toler's Chapter.
- If you don't do Zoom and want to attend a watch party at Kreative Klutter or Oflanary's, please let me know as space will be limited.
- Cost- Gypsy Chapter member \$15 & guests \$20.
- Price includes the class fee, pattern, and surface. If you would like to paint on your own surface the cost will be the same.
- The surface will be available to pick up before the class. I will let you know by email when your surface is ready to be picked up.
- To register, please contact Kim Tamiazzo by e mail to <u>Kim.latham213@gmail.com</u> or to NEW text 442-316-0718
   I will be sending Gypsy PayPal invoices for the class. On the PayPal site you can pay with your credit card. Please do not send checks to our Treasure! Contact me if you need to send a check.
- Please include your e mail address. Also indicate if you are picking up surface or if you need it shipped. If you need surface shipped include mailing address, please.
- You will be responsible for paying the ship fee.
- The class will be recorded and will be emailed to all paid participants.
- Looking forward to hearing from you. Kim