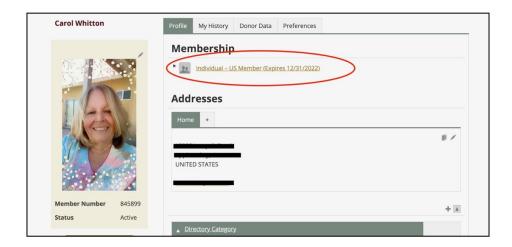

copy info from your SDP profile and send it to me. It is very easy for you to send me a

- Log in to the Society of Decorative Painters' website, www.decorativepainters.org
- 2. In the menu, click on "Membership" then scroll to "Member Login" and sign in.
- Your profile will then show on the screen. Take a screen shot or a picture with your phone or camera providing all the information shown in my own profile below.

#### RECAP TO RENEW OR SIGN-UP FOR YOUR 2022 GYPSY MEMBERSHIP:

- Provide a fully completed Membership Form (attached to this). You may send me the completed form to the address provided on it together with your membership fee of \$20. Checks should be made out to Gypsy Tolers.
- Provide a copy of your current SDP Membership (if you are not a member, you may register online and have them send a duplicate verification to me at pin\_queen23@hotmail.com OR copy info from your SDP profile and send it to me. It is very easy for you to send me a verification from the SDP website. Here are the steps:
  - 1. Log in to the Society of Decorative Painters' website, www.decorativepainters.org
  - 2. In the menu, click on "Membership" then scroll to "Member Login" and sign in.
  - 3. Your profile will then show on the screen. Take a screen shot or a picture with your phone or camera providing all the information shown in my own profile below.