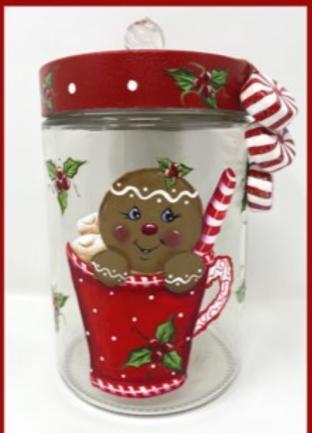

#### INTRODUCING OUR OCTOBER PROJECT

"Cookie Treats Jar #1" Designer: Tami Carmody Teacher: Tami Carmody

Date: October 20, 2022
THIS WILL BE A ZOOM CLASS

5:30 pm Room Opens 5:45 - 6:00 pm Chapter Meeting 6:00 pm - 9:00 pm Class ALL TIMES ARE PST

> \$12 members \$20 nonmembers

Tami will be teaching on Zoom from Kreative Klutter in Hesperia. Kreative Klutter and O'Flanary's in Redlands will be open for those who would like to get together with others to paint.

RSVP to save your space when you sign-up for the class.

Participants will provide their own surface. This design can be adapted to many different surfaces. Tami painted this project on a glass jar available from Hobby Lobby. If you'd like to purchasea similar surface you might check with Kreative Klutter 760-244-1929 or O'Flanary's Emporium 909-793-9712 to see what surfaces they have available.