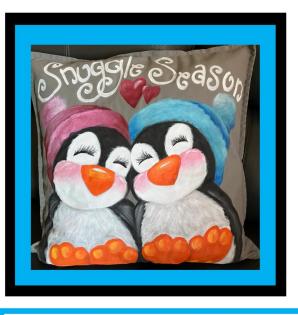

## *"SNUGGLE SEASON"*

Holly Hanley Design / Taught by Susan Phillips

Our August Paint-In will be in the heat of Summer but we can "Chill" with these little guys—"Snuggle Season" a Holly Hanley design and taught by Susan Phillips. Susan used a 20 x 20 pillow cover purchased at IKEA, or you may select surface of your choice. Line drawing and prep will be emailed following receipt of class fee. There is a fee for e-pattern of \$5 which will be added to your class fee. Full pattern will be emailed to you prior to class date, which you will be able to download/print.

Class will be in person and Zoom. *CLASS* <u>WILL NOT BE RECORDED</u>.

IN-PERSON (Sign Up Soon—Seating is limited)
THE TOLE SHOP—5745 W. Palmaire Ave, Glendale, AZ 85301
PLEASE DO NOT CALL TOLE SHOP TO SIGN UP CONTACT LIZ SHARP BELOW

To register contact our Program Chair, Liz Sharp by email—sharpliz64@yahoo.com

Following receipt of payment you'll receive line drawing and prep.

MEMBERS \$15 + (\$5 Pattern Fee)

NON-MEMBERS \$20 + (\$5 Pattern Fee