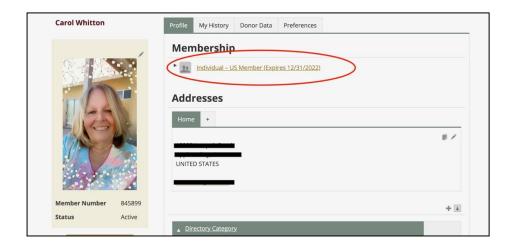

Provide a copy of your current SDP Membership (if you are not a member, you may register online and have them send a duplicate verification to me at <a href="whit4kids@aol.com">whit4kids@aol.com</a> OR copy info from your SDP profile and send it to me. It is very easy for you to send me a verification from the SDP website. Here are the steps:

- 1. Log in to the Society of Decorative Painters' website, www.decorativepainters.org
- 2. In the menu, click on "Membership" then scroll to "Member Login" and sign in.
- 3. Your profile will then show on the screen. Take a screen shot or a picture with your phone or camera providing all the information shown in my own profile below.