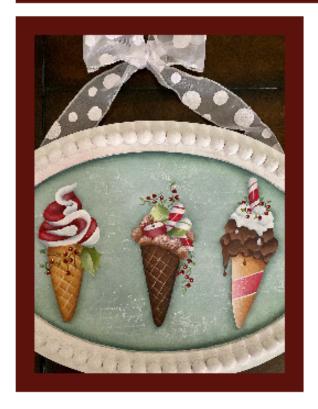

#### INTRODUCING OUR JANUARY PROJECT

"Christmas Ice Cream Cones" Designer: Sandra Malone Teacher: Heidi Allison

Date: January 20, 2022 THIS WILL BE A ZOOM CLASS

5:30 pm Room Opens 5:45 - 6:00 pm Chapter Meeting 6:00 pm - 9:00 pm Class ALL TIMES ARE PST

> \$12 members \$20 nonmembers

Heidi will be teaching from O'Flanary's in Redlands. Space is limited to 14 people if you would like to join her "LIVE." RSVP to save your space when you sign-up for the class.

12 spaces are also available at Kreative Klutter in Hesperia for those who would like to get together with others to paint. Also RSVP to save your space when you sign-up for the class.

Participants will provide their own surface. This design can be adapted to many different surfaces. The project pictured is done on a plaque found at Hobby Lobby in the wood section. If you would prefer to do the three ornaments separately, you may order them from Cupboard Distributing #31-L538 (Scalloped Tag Ornament).