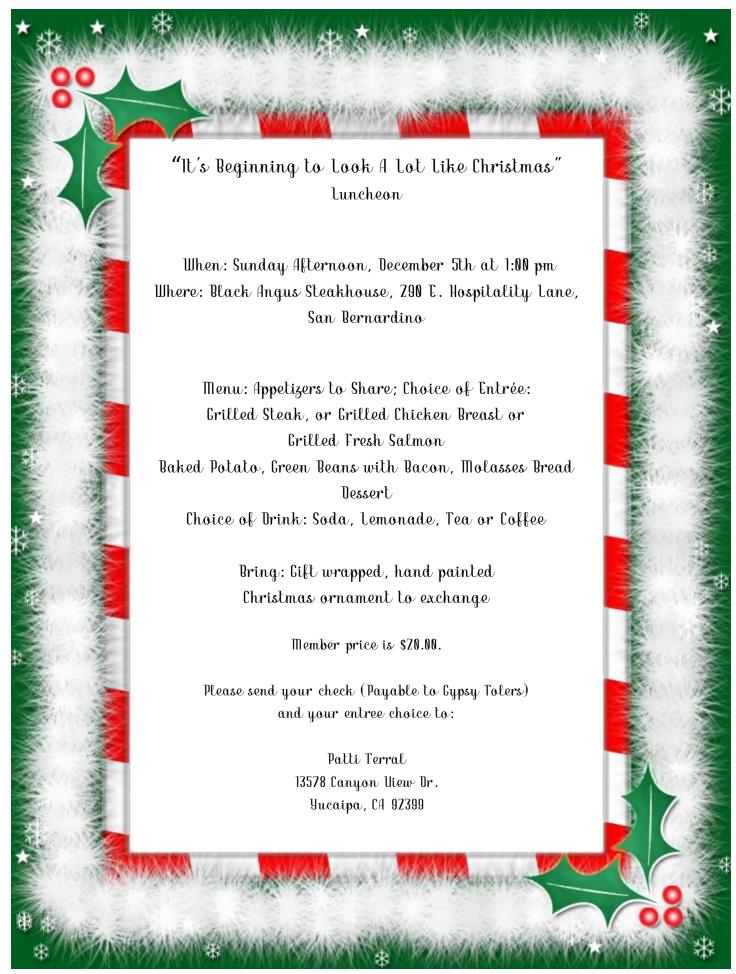

This Sunday, December 5, 2021 is our Christmas party at Black Angus. I'm excited we are all able to get together this year. Hope to see a lot of you there.

All these events are what chapters are about...painters are members for lots of different reasons and we need to service them all. Your Board is working hard to make Chapter members happy.

#### 11/10/2021

The meeting was called to order by President Judy Coates at 5:30 pm.

The Christmas party was discussed and so far 19 have signed up, It is Sunday, December 5, at 1pm at the Black Angus on Hospitality Lane in San Bernardino.

Thanks, Jan

Can you believe it...the holidays are here!!

The Heritage Sale was very successful as was the raffle! If you didn't make it by, you missed a fun day and Cecilia's great cookies and apple cider. But there is good news, another fun day has been planned. You can join us all for the Christmas luncheon on December 5, 2021. Food, ornament exchange, and you guessed it—a raffle! Add to that the chance to visit with friends...sounds good to me. Hope to see you there!