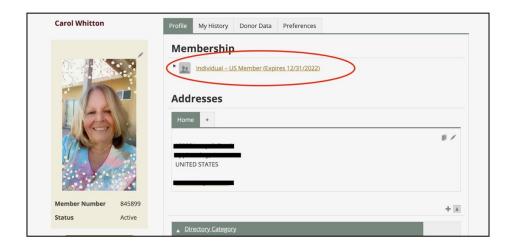

Annual SDP Membership dues are \$60. **Keep in mind that in the event your dues expire at the end of 2021, you will need to provide a copy of your 2022 SDP Membership not later than February, 2022.** When you submit your Gypsy Tolers renewal form, please provide a copy of your current SDP Membership. **You will need to make a copy and provide it with your renewal form.** Or, if you renew with SDP online you can check the box and fill in the information to have a copy of your renewal sent directly to me (pin\_queen23@hotmail.com). You can contact SDP at: <a href="www.decorativepainters.org">www.decorativepainters.org</a>

#### RECAP TO RENEW OR SIGN-UP FOR YOUR 2022 GYPSY MEMBERSHIP:

- Provide a fully completed Membership Form (attached to this). You may send me the completed form to the address provided on it together with your membership fee of \$20. Checks should be made out to Gypsy Tolers.
- Provide a copy of your current SDP Membership (if you are not a member, you may register online and have them send a duplicate verification to me at pin\_queen23@hotmail.com OR copy info from your SDP profile and send it to me. It is very easy for you to send me a verification from the SDP website. Here are the steps:
  - 1. Log in to the Society of Decorative Painters' website, www.decorativepainters.org
  - 2. In the menu, click on "Membership" then scroll to "Member Login" and sign in.
  - 3. Your profile will then show on the screen. Take a screen shot or a picture with your phone or camera providing all the information shown in my own profile below.