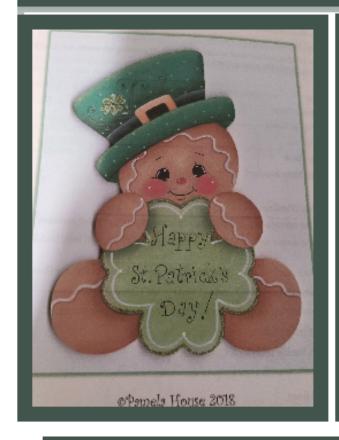

#### INTRODUCING OUR FEBRUARY PROJECT

"Happy St. Patrick's Day Ginger" Designer: Pamela House Teacher: Bonnie Dominguez

Date: February 17, 2022 THIS WILL BE A ZOOM CLASS

5:30 pm Room Opens 5:45 - 6:00 pm Chapter Meeting 6:00 pm - 9:00 pm Class ALL TIMES ARE PST

> \$12 members \$20 nonmembers

Bonnie will be teaching from her home.
O'Flanary's in Redlands (14 people) and
Kreative Klutter in Hesperia (12 spaces)
will be open for those who would like
to get together with others to paint.
RSVP to save your space when
you sign-up for the class.

Participants will provide their own surface. This design can be adapted to many different surfaces. If you would prefer to purchase the surface (ornament or shelf sitter) for this design, they may be found at woodthings.ca