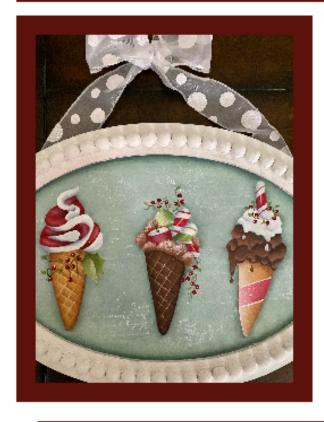

#### INTRODUCING OUR JANUARY PROJECT

"Christmas Ice Cream Cones" Designer: Sandra Malone Teacher: Heidi Allison

Date: January 20, 2022 THIS WILL BE A ZOOM CLASS

5:30 pm Room Opens 5:45 - 6:00 pm Chapter Meeting 6:00 pm - 9:00 pm Class ALL TIMES ARE PST

> \$12 members \$20 nonmembers

Heidi will be teaching from O'Flanary's in Redlands. Space is limited to 14 people if you would like to join her "LIVE." RSVP to save your space when you sign-up for the class.

12 spaces are also available at Kreative Klutter in Hesperia for those who would like to get together with others to paint. Also RSVP to save your space when you sign-up for the class.

Participants will provide their own surface. This design can be adapted to many different surfaces. The project pictured is done on a plaque found at Hobby Lobby in the wood section. If you would prefer to do the three ornaments separately, you may order them from Cupboard Distributing #31-L538 (Scalloped Tag Ornament).